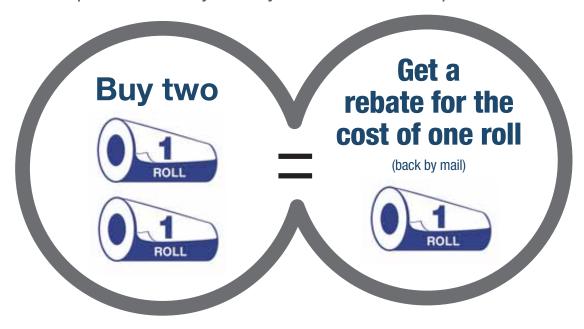

# Mail-in rebate

Buy two qualifying rolls of Epson GS Canvas Gloss rolls from April 1, 2010 to June 30, 2010 and receive a rebate by mail for the cost (before taxes) of one roll (the least expensive purchased product).

## STEP 1: MAKE YOUR PURCHASE:

Start by buying two Epson GS Canvas Gloss rolls (qualifying rolls listed below) from an Authorized Epson Professional Graphics Reseller between April 1, 2010 and June 30, 2010. Fill out this coupon completely. Claims with incomplete information will not be fulfilled. We will send you a rebate check for the full price (before taxes) of the least expensive roll of the two you purchased.