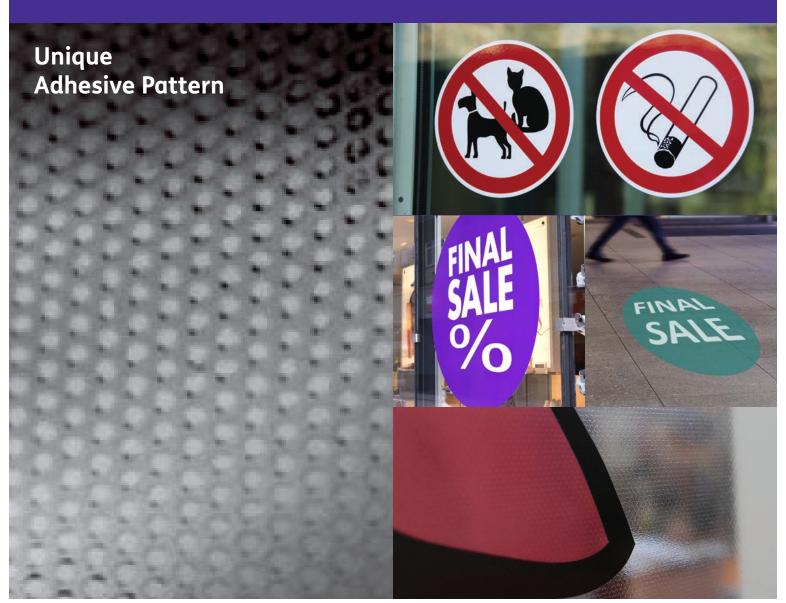

## **Product**

Windows, Walls & Floor Media with Dot Patterned Adhesive

Designed for interior, short-term on walls, windows & floors - NO application tools needed!

Short-term dot patterned removable adhesive. Perfect for communication or advertising campaigns. It can be easily applied on glass and smooth surfaces without the use of additional tools.

## Why M•Dot®?

- Easy and fast application and removability thanks to the dotted adhesive
- Able to be removed and reapplied
- Good printability on UV, Latex, Solvent and Eco-Solvent Ink jet printers
- Excellent transparency on MD199, with minimum dot interference
- Good adhesion glass, walls and smooth surfaces