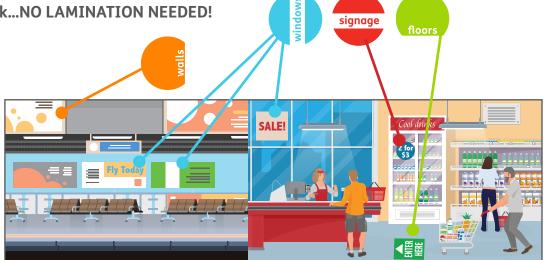

## Where M•Dot Performs

- Walls
- · Windows
- Tradeshows
- Convention Centers
- Sports Arenas
- Entertainment venues
- Private Businesses
- Public buildings
- Retail
- Floors