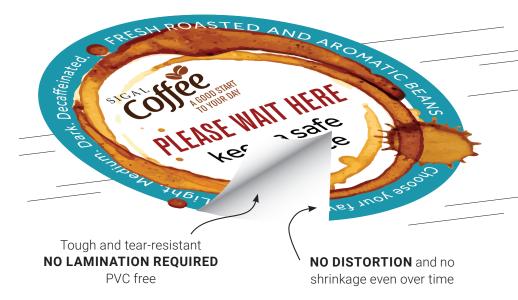

### EASY to print & SIMPLE to apply

The world's first approved floor graphic for dry toner is the fastest way to produce anti-slip certified floor graphics, made of ultra-tough polyester, that's extra durable without the need to laminate.

KernowPrint® FloorSharK® is the only dry toner floor graphic rigorously tested and certified for slip resistance with a unique sharkskin coating. It's perfect for indoor environments, and can be applied to all smooth and hard floors, including low pile carpet tiles. Unlike other floor graphics, FloorSharK® doesn't shrink and there's no risk of the edge peeling or gumming up. Better yet, it's easy to remove - all in one piece and no residue.

### ULTRA TOUGH POLYESTER FOR DRY TONER

- · Unique sharkskin coating R10 certified
- · Great printability fast drying
- No need to laminate print & apply
- · Resists heavy foot traffic from heels to trucks
- · No shrinkage & no dirty edges