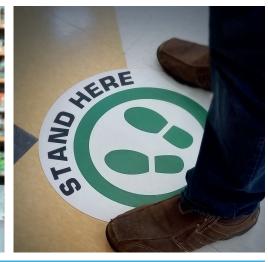

### ADHERES SECURELY TO ALL SMOOTH & HARD FLOORS

- Indoor floor graphic for social distancing
- Supermarkets, shopping malls & retail outlets
- · Use for directional or guiding floor signage
- Convention centers, schools, colleges & airports