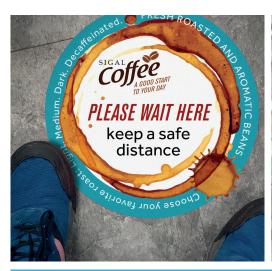

### ADHERES SECURELY TO ALL SMOOTH & HARD FLOORS

- Indoor floor graphic for social distancing
- Supermarkets, shopping malls & retail outlets
- · Use for directional or guiding floor signage
- Convention centers, schools, colleges & airports

## GO BEYOND Social Distancing ADVERTISE!

Not only is KernowPrint® FloorSharK® Dry Toner perfect for directing the flow of store traffic, and reminding customers of social distancing, you can also take advantage of instant advertising - right on the floor.

Customize floor graphics with your logo or sale items to keep customers "on-top" of your brand. A perfect combination for safe and reliable graphics that are easy to print and apply.