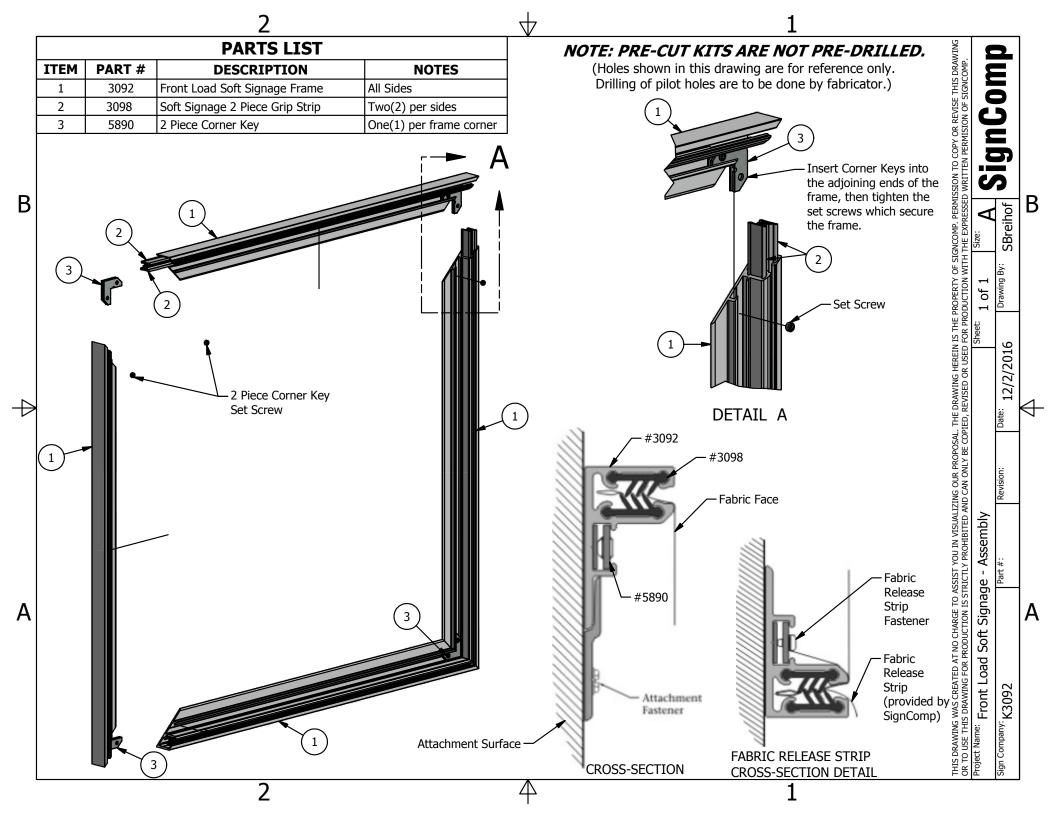

# Front Load Soft Signage Pull-Tab Installation

Fig.1

## Items needed for assembly (Fig. 1)

- 1 clear pull-tab (Included in kit)
- 1 Printed pull-tab (Included in kit)
- 1 Pan head Allen screw (Included in kit)
- 1 1/8" Allen wrench

Fig.2

#### Step 1

Fold clear pull-tab in half (Fig.2)

Fig.4

### Step 2

Slide in printed pull-tab in between folded clear pull-tab (Fig.3) Align printed pull-tab inside clear pull-tab (Fig.4)

NOTE: Do not use printed pull-tab by its self. Must be used with clear pull-tab.

Fig.5

#### Step 3

Remove one set screw from corner key. Slide Pan head Allen screw through the holes of the assembled pull-tab. Place Pan head Allen screw into corner key and tighten as shown. (Fig.5)