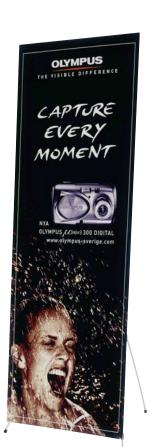

## **Expand XStand**

The Expand XStand is an outstanding marketing display that combines function with attractive design and cost-efficiency. It is the ideal option when you want to use a large number of displays to make maximum impact, for example in campaigns and product launches. The Expand XStand weighs only 1 lb. and does not have loose pieces so it can be assembled in less than a minute. The unique, patented image fasteners eliminate the

need for grommets. Its lightness enables it to be distributed simply and at low cost to many different locations, while the image is easy to replace for new campaigns. Our Expand XStand helps you get your message across wherever your target group may be. Use multiple units to be in several places at once. These units are intended to be sent to many different locations so we have excluded the nylon bag and offer a cardboard box which will hold one Expand XStand and a rolled up graphic. We recommend lnk Jet printing for quantities of 50 or less. If you are printing the same image, we recommend screen printing for quantities of 50 to 500 and over 500 prints of the same image, we recommend offset printing for an unbeatable value.