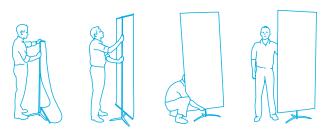

## **Expand SmartStand**

The Expand SmartStand is a flexible marketing display with a wide range of uses. The adjustable telescopic construction makes it quick and easy to vary the height and adapt the size of the image to suit your specific requirements. You can use it as a single or a double-

sided display, allowing you to double the impact in a snap whenever needed. The Expand SmartStand is attractively designed and takes up very little floor space. It is easy to assemble and is lightweight and comes in a padded nylon carry bag. Our Expand SmartStand helps you bring your message to wherever your target audience and is available with or without lighting. With our optional clip that snaps into the top profile, the unit can be hung in windows, on the wall or from the ceiling.