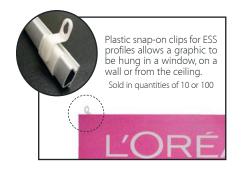

sided display, allowing you to double the impact in a snap whenever needed. The Expand SmartStand is attractively designed and takes up very little floor space. It is easy to assemble and is lightweight and comes in a padded nylon carry bag. Our Expand SmartStand helps you bring your message to wherever your target audience and is available with or without lighting. With our optional clip that snaps into the top profile, the unit can be hung in windows, on the wall or from the ceiling.