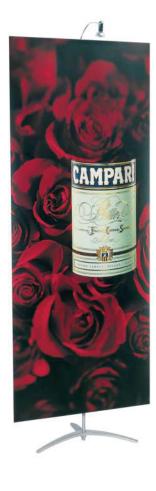

## Expand SmartStand



Bring your message to your target audience.











Size of the graphic in the image above  $23^{5}/8''$  Wide x 72'' High





Size of the graphic in the image above  $27^{9/16}$ " Wide x 36" High

Size of the graphic in the image above  $31 \frac{1}{2}$  Wide x 82" High

## **Expand SmartStand**

The Expand SmartStand is a flexible marketing display with a wide range of uses. The adjustable telescopic construction makes it quick and easy to vary the height and adapt the size of the image to suit your specific requirements. You can use it as a single or a double-



sided display, allowing you to double the impact in a snap whenever needed. The Expand SmartStand is attractively designed and takes up very little floor space. It is easy to assemble and is lightweight and comes in a padded nylon carry bag. Our Expand SmartStand helps you bring your message to wherever your target audience and is available with or w