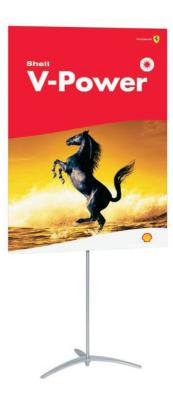

## Expand SmartStand

Bring your message to your target audience.

Size of the graphic in the image above  $23^{5}/8''$  Wide x 72'' High

Size of the graphic in the image above  $27^{9/16}$ " Wide x 36" High