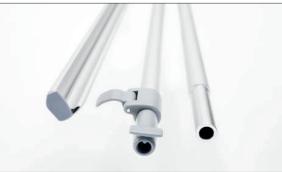

## Expand QuickScreen 3

Bring your message to your target audience.

With a few simple steps, the graphic cassette can be removed and easily exchanged with a new message.

The Expand QuickScreen 3 comes with a telescopic pole that allows you to quickly adjust the height of your graphic without tools. Further customize your message with one of our seven different colored end caps.