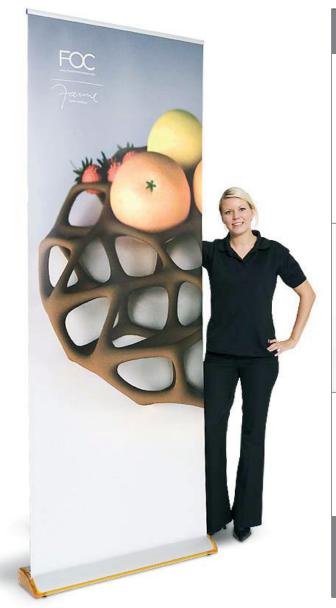

## **Expand QuickScreen 3**

The Expand QuickScreen 3 is the market's smartest retractable banner stand, embodying elegance, functionality and quality. Its patented design is not only unique and attractive, but adds an extra dimension of exclusivity which will strengthen the impact of your message. This marketing tool is an ideal instrument to use for marketing your products and services wherever your target group may be.

Our Expand QuickScreen 3 has a silver finish and offers seven different colored end caps: amber, green, transparent, red, grey, blue and chrome. The patented, ingenious system of separate graphic cassettes makes it easy for you to change your message. The Expand QuickScreen 3 weighs less than 11 lbs. and comes in a practical nylon bag. An optional spotlight is available to illuminate your message.

Width:  $33 \frac{7}{16}$  and  $39 \frac{3}{8}$  (85 & 100 cm)

Height: Adjustable from 63" - 88 5/8" (160 cm - 225 cm)

Mini Size:  $19 \frac{11}{16}$  W x 70  $\frac{7}{8}$  H (50 x 180 cm)