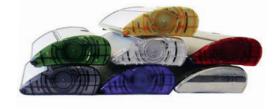

Our Expand QuickScreen 3 has a silver finish and offers seven different colored end caps: amber, green, transparent, red, grey, blue and chrome. The patented, ingenious system of separate graphic cassettes makes it easy for you to change your message. The Expand QuickScreen 3 weighs less than 11 lbs. and comes in a practical nylon bag. An optional spotlight is available to illuminate your message.