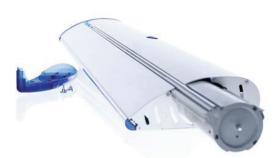

## Expand QuickScreen 3

Bring your message to your target audience.

With a few simple steps, the graphic cassette can be removed and easily exchanged with a new message.

The Expand QuickScreen 3 comes with a telescopic pole that allows you to quickly adjust the height of your graphic without tools. Further customize your message with one of our seven different colored end caps.

Our Expand QuickScreen 3 has a silver finish and offers seven different colored end caps: amber, green, transparent, red, grey, blue and chrome. The patented, ingenious system of separate graphic cassettes makes it easy for you to change your message. The Expand QuickScreen 3 weighs less than 11 lbs. and comes in a practical nylon bag. An optional spotlight is available to illuminate your message.