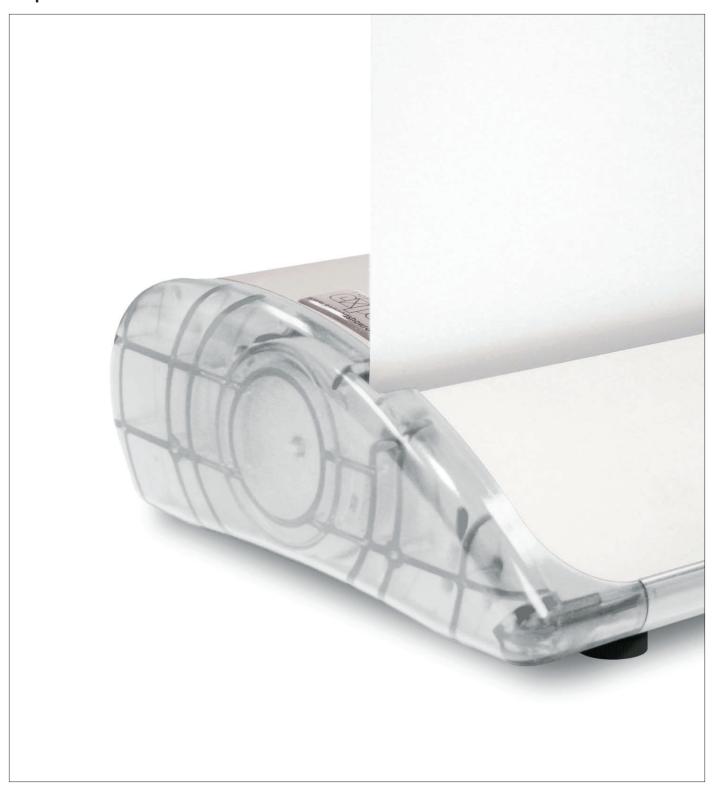

Our Expand QuickScreen 3 has a silver finish and offers seven different colored end caps: amber, green, transparent, red, grey, blue and chrome. The patented, ingenious system of separate graphic cassettes makes it easy for you to change your message. The Expand QuickScreen 3 weighs less than 11 lbs. and comes in a practical nylon bag. An optional spotlight is available to illuminate your message.