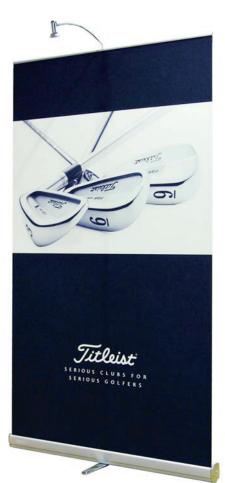

## **Expand MediaScreen 1**

Expand MediaScreen 1 is a slim, user-friendly retractable display with an attractive design, which accommodates your need to easily and quickly set up your message. The telescopic pole makes it easy to adjust the height of your graphic. We have also created a clamping profile which holds most materials and attaches to the top of the pole and does

not allow the pole to protrude above the image. If need be, it is easy to re-tension the spring mechanism. You can set up an Expand MediaScreen 1 in 30 seconds. It weighs less than 10 lbs (4.6 kg) and is delivered in a practical nylon bag for easy transport and storage.

An optional spotlight is available to illuminate your message.

Width: 33 <sup>7</sup>/<sub>16</sub>" and 39 <sup>3</sup>/<sub>8</sub>" (85 cm & 100 cm) Height: Adjustable from 63" - 88 5/8" (160 cm - 225 cm)