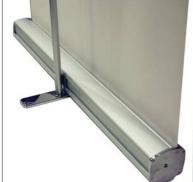

## Expand MediaScreen 1

Bring your message to your target audience.

The pole is now placed directly into the foot (instead of in the base), which makes the design and size of the base more slender as well as the product very stable.

## **Expand MediaScreen 1**

Expand MediaScreen 1 is a slim, user-friendly retractable display with an attractive design, which accommodates your need to easily and quickly set up your message. The telescopic pole makes it easy to adjust the height of your graphic. We have also created a clamping profile which holds most materials and attaches to the top of the pole and does

not allow the pole to protrude above the image. If need be, it is easy to re-tension the spring mechanism. You can set up an Expand MediaScreen 1 in 30 seconds. It weighs less than 10 lbs (4.6 kg) and is delivered in a practical nylon bag for easy transport and storage.