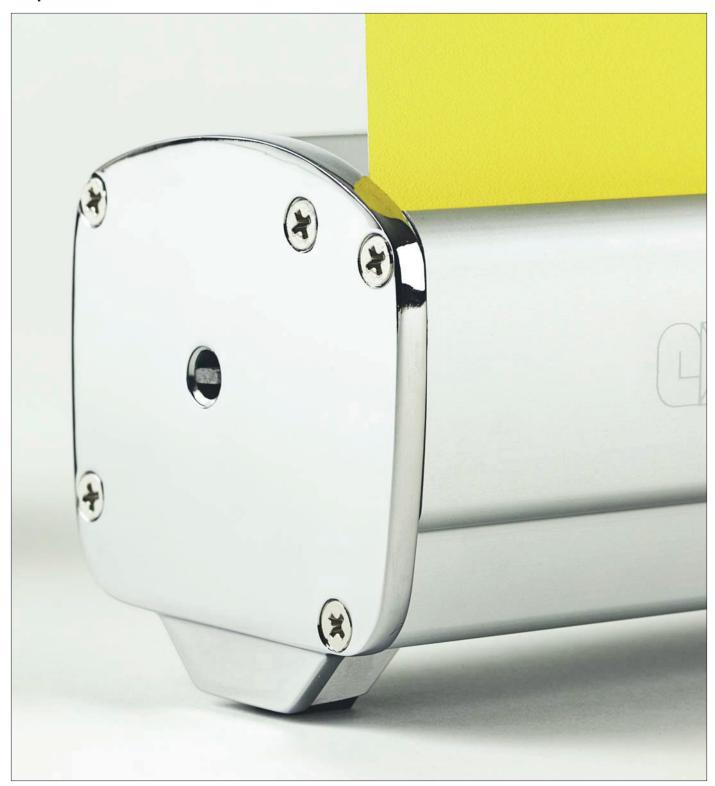

## Expand MediaScreen 1

Bring your message to your target audience.

The pole is now placed directly into the foot (instead of in the base), which makes the design and size of the base more slender as well as the product very stable.

## **Expand MediaScreen 1**

Expand MediaScreen 1 is a slim, user-friendly retractable display with an attractive design, which accommodates your need to easily and quickly set up your message. The telescopic pole makes it easy to adjust the height of your graphic. We have also created a clamping profile which holds most materials and attaches to the top of the pole and does

not allow the pole to protrude above the image. If need be, it is easy to re-tension the spring mechanism. You can set up an Expand MediaScreen 1 in 30 seconds. It weighs less than 10 lbs (4.6 kg) and is delivered in a practical nylon bag for easy transport and storage.