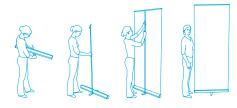

## **Expand MediaScreen 1**

Expand MediaScreen 1 is a slim, user-friendly retractable display with an attractive design, which accommodates your need to easily and quickly set up your message. The telescopic pole makes it easy to adjust the height of your graphic. We have also created a clamping profile which holds most materials and attaches to the top of the pole and does

not allow the pole to protrude above the image. If need be, it is easy to re-tension the spring mechanism. You can set up an Expand MediaScreen 1 in 30 seconds. It weighs less than 10 lbs (4.6 kg) and is delivered in a practical nylon bag for easy transport and storage.