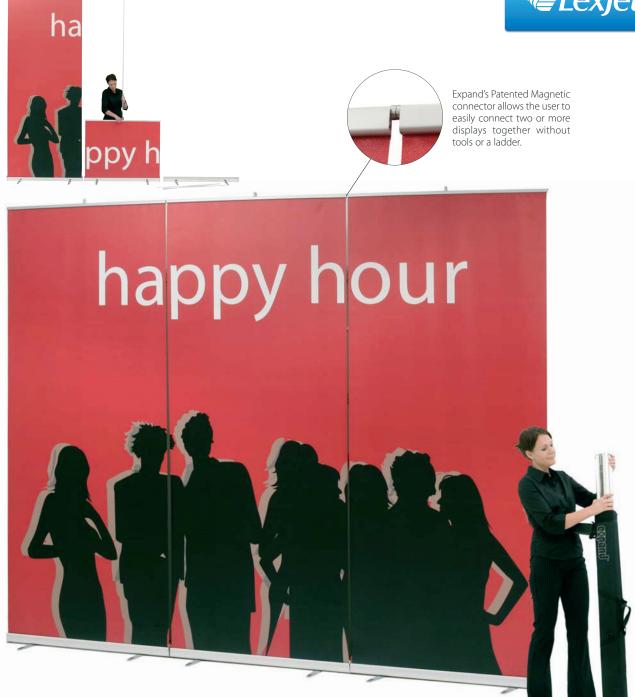

## **Expand MediaScreen XL**

Expand MediaScreen XL is an extra wide, extra tall retractable display that is exceptionally suitable when your message needs to be seen from a distance. You can also easily create an even larger image by linking two or more displays, thanks to a magnetic connector at the top. Three 39 3/8" (100 cm) displays, for example, can fit in a 10 foot wide space and can reach up to 118 1/8" (3 m) high. Expand MediaScreen XL is perfect as a

back drop for displaying logos, images, marketing messages or information at trade shows, corporate meetings, press conferences and in shopping centers. Thanks to the extra height, your message reaches above the competition's. You can assemble Expand MediaScreen XL in less than a minute. It is delivered in a nylon bag for convenient and easy carrying and storage.