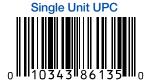

# **SPECIFICATIONS**

| PRINT PACK                | T5845-M               | T5846                 |
|---------------------------|-----------------------|-----------------------|
| DESCRIPTION               | Matte                 | Glossy                |
| SINGLE UNIT (W X D X H)   | 4.2" x 2.0" x 7.8"    | 4.2" x 2.6" x 7.9"    |
| SINGLE UNIT WEIGHT        | 1.2 lb                | 1.75 lb               |
| SINGLE UNIT QUANTITY      | 1                     | 1                     |
| UPC CODE                  | 0-10343-86135-0       | 0-10343-85875-6       |
| MASTER CARTON (W X D X H) | 8.8" x 11.0" x 13.2"  | 8.7" x 14.1" x 13.22" |
| MASTER CARTON WEIGHT      | 25.2 lb               | 35.45 lb              |
| MASTER CARTON QUANTITY    | 20                    | 20                    |
| MASTER CARTON UPC CODE    | 200-10343-86135-4     | 200-10343-85875-0     |
| PALLET (W X D X H)        | 40.0" x 48.0" x 57.3" | 40.0" x 48.0" x 57.0" |
| PALLET QUANTITY           | 1440                  | 1040                  |

# **UPC CODES**

T5845-M Matte

**Master Carton UPC** 

T5846 Glossy