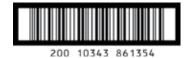

# **SPECIFICATIONS**

| PRINT PACK                | T5845-M               | T5846                 |
|---------------------------|-----------------------|-----------------------|
| DESCRIPTION               | Matte                 | Glossy                |
| SINGLE UNIT (W X D X H)   | 4.2" x 2.0" x 7.8"    | 4.2" x 2.6" x 7.9"    |
| SINGLE UNIT WEIGHT        | 1.2 lb                | 1.75 lb               |
| SINGLE UNIT QUANTITY      | 1                     | 1                     |
| UPC CODE                  | 0-10343-86135-0       | 0-10343-85875-6       |
| MASTER CARTON (W X D X H) | 8.8" x 11.0" x 13.2"  | 8.7" x 14.1" x 13.22" |
| MASTER CARTON WEIGHT      | 25.2 lb               | 35.45 lb              |
| MASTER CARTON QUANTITY    | 20                    | 20                    |
| MASTER CARTON UPC CODE    | 200-10343-86135-4     | 200-10343-85875-0     |
| PALLET (W X D X H)        | 40.0" x 48.0" x 57.3" | 40.0" x 48.0" x 57.0" |
| PALLET QUANTITY           | 1440                  | 1040                  |

# **UPC CODES**

T5845-M Matte

**Master Carton UPC** 

T5846 Glossy