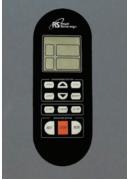

### **HIGHLIGHTS**

- Optimized Performance Perfect for use by most print and sign shops
- Easy to Use Great for encapsulating, cold lamination or mounting up to 7/32" substrates
- 9 Memory Channels Save the most often used settings into memory for quick access
- Dual Hot & Cold Excellent for both two-sided encapsulating and single-sided pressure sensitive lamination

#### **PERFORMANCE**

| Max. Laminating Width:   | 27 in. (1685 mm)                      |
|--------------------------|---------------------------------------|
| Film Thickness:          | 1 - 10 mil (25 - 250 mic)             |
| Max. Mounting Thickness: | 0.24 in. (6 mm)                       |
| Max. Laminating Speed:   | 8.2 ft./min. (2.5 mtr./min.)          |
| Speed Control:           | 9 Settings                            |
| Transport Type:          | 4 Rollers                             |
| Drive Motor:             | DC Geared                             |
| Memory Channels:         | 9                                     |
| Foot Pedal:              | Yes                                   |
| Reverse:                 | Yes                                   |
| Temperature Control:     | Ambient - 302° F (150° C)             |
| Encapsulation Capable:   | Yes                                   |
| Hot Lamination Capable:  | Yes                                   |
| Cold Lamination Capable: | Yes                                   |
| Core Size:               | 2.25", 3" Auto Grip (1" Optional)     |
| Liner Take Up:           | Yes                                   |
| Cross Cutter:            | Yes                                   |
| Side Slitters:           | No                                    |
| Unit Dimensions:         | 38" x 22" x 19" (970 x 540 x 470 mm)  |
| Unit Weight:             | 154 lbs. (70 kg)                      |
| Carton Dimensions:       | 45" x 24" x 24" (1130 x 740 x 600 mm) |
| Carton Weight:           | 176 lbs. (80 kg)                      |