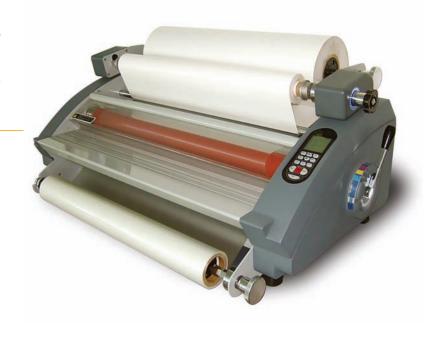

# 27" Desktop Laminator

27" Wide Format Roll Laminator in a compact tabletop design. Great for both hot and cold lamination. encapsulating and mounting. RSL-2702 features digital controls, independently heated silicone rollers and multiple set-up memory channels.

The RSL-2702 is a high quality, economically priced hot and cold laminator specifically designed for users to easily and professionally finish sheets printed on thinner materials. Built for safety and ease of use, it is perfect for laminating and mounting pressure-sensitive graphics up to 27" wide as well as encapsulating graphics. It has a durable, sturdy frame construction and requires no assembly and minimal maintenance. Backed by 25 years of experience, the RSL-2702 is a smart option for today's print, graphics & sign shops.

### **HIGHLIGHTS**

- Optimized Performance Perfect for use by most print and sign shops
- Easy to Use Great for encapsulating, cold lamination or mounting up to 7/32" substrates
- 9 Memory Channels Save the most often used settings into memory for quick access
- Dual Hot & Cold Excellent for both two-sided encapsulating and single-sided pressure sensitive lamination