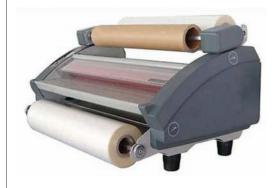

# 27" Desktop Laminator

27" Wide Format Roll Laminator in a compact tabletop design. Great for both hot and cold lamination. encapsulating and mounting. RSL-2702 features digital controls, independently heated silicone rollers and multiple set-up memory channels.

The RSL-2702 is a high quality, economically priced hot and cold laminator specifically designed for users to easily and professionally finish sheets printed on thinner materials. Built for safety and ease of use, it is perfect for laminating and mounting pressure-sensitive graphics up to 27" wide as well as encapsulating graphics. It has a durable, sturdy frame construction and requires no assembly and minimal maintenance. Backed by 25 years of experience, the RSL-2702 is a smart option for today's print, graphics & sign shops.