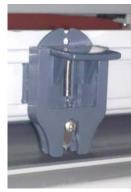

wind up rollers

cutter simple cutoff as the laminated material exits the rear of the machine

**USER** FRIENDLY

**RELIABLE** 

**HOT & COLD** 