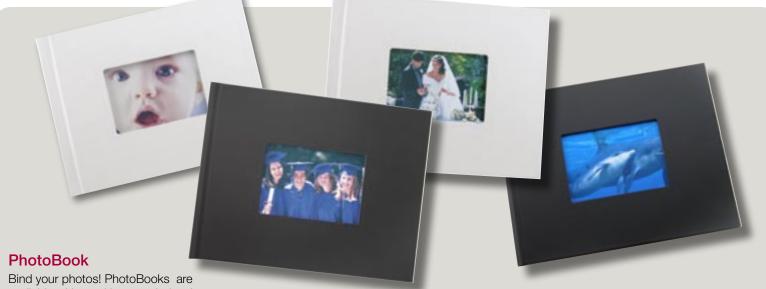

## Make all of life's special moments into a lasting memory.

Bind your photos! PhotoBooks are available with or without a window in several colors, finishes and sizes.

## **Color, Product Size and Spine Type:**

|          | Specialty Fabric        | Premium Linen             | Faux Suede         | Leather                    |  |
|----------|-------------------------|---------------------------|--------------------|----------------------------|--|
| Colors:  | pearl white black linen | navy smoke burgundy black | camel ebony        | british tan burgandy black |  |
| 8.5 x 11 | 3mm, 5mm, 7mm, 9mm      | 3mm, 5mm, 7mm, 9mm        | 3mm, 5mm, 7mm, 9mm | 3mm, 5mm, 7mm, 9mm         |  |
| 8 x 8    | 3mm, 5mm, 7mm, 9mm      |                           | 3mm, 5mm, 7mm, 9mm |                            |  |
| 12 x 12  | 3mm, 5mm, 7mm, 9mm      |                           | 3mm, 5mm, 7mm, 9mm |                            |  |
| 4 x 6    | 3mm, 5mm                |                           | 3mm, 5mm           |                            |  |
| 5 x 7    | 3mm, 5mm                |                           | 3mm, 5mm           |                            |  |