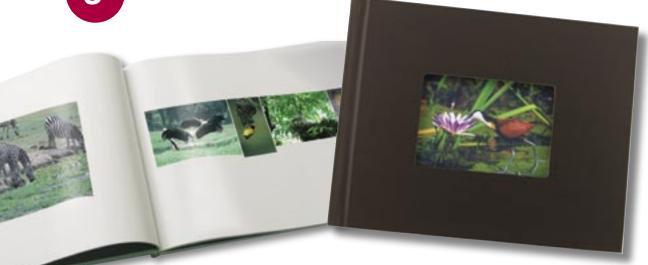

## Make all of life's special moments into a lasting memory.

Bind your photos! PhotoBooks are available with or without a window in several colors, finishes and sizes.