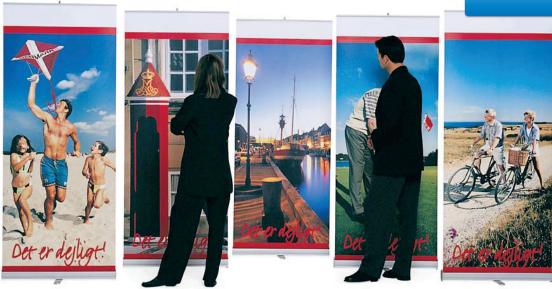

## Expand QuickScreen 1

Bring your message to your target audience.

Quickly and easily create an environment and bring your message to your target audience with multiple Expand QuickScreen 1 displays.

With an appropriately designed graphic, you can use your Expand QuickScreen 1 for a table top display simply by using one or two sections of the collapsible pole.

## **Expand QuickScreen 1**

Since making its debut in 1997, the Expand QuickScreen 1 set the standard for retractable displays. Although many roll-up displays may look similar, they pail in comparison to Expand's quality. The compact shape and timeless design allows the Expand QuickScreen 1 to fit into almost

every environment. An optional spot light is also available as an accessory to enhance your message. The Expand QuickScreen 1 weighs less than 11 lbs. and comes in a practical nylon bag. This retractable display in available in either black or silver to further customize your message.