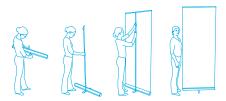

## Expand QuickScreen 1

Bring your message to your target audience.

Quickly and easily create an environment and bring your message to your target audience with multiple Expand QuickScreen 1 displays.

With an appropriately designed graphic, you can use your Expand QuickScreen 1 for a table top display simply by using one or two sections of the collapsible pole.

## **Expand QuickScreen 1**

Since making its debut in 1997, the Expand QuickScreen 1 set the standard for retractable displays. Although many roll-up displays may look similar, they pail in comparison to Expand's quality. The compact shape and timeless design allows the Expand QuickScreen 1 to fit into almost

every environment. An optional spot light is also available as an accessory to enhance your message. The Expand QuickScreen 1 weighs less than 11 lbs. and comes in a practical nylon bag. This retractable display in available in either black or silver to further customize your message.