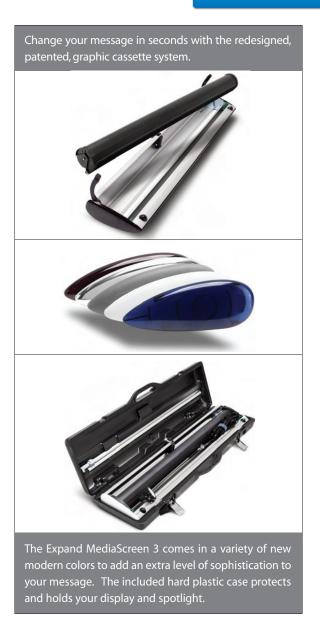

## **Expand MediaScreen 3**

The Expand MediaScreen 3 has a unique design, functionality and optional accessories which make it the best retractable on the market. Its patented system of changeable graphic cassettes, allows you to change the message in seconds. Simply open the two spring-loaded levers and exchange cassettes, push down on the levers and you are done. It doesn't get easier than this!

uneven floor by simply turning the knob on the base to adjust the angle of the graphic. This portable event display comes in a rugged plastic carry case and is available in matte silver and your choice of modern

Another patented feature enables you to compensate for an

This portable event display comes in a rugged plastic carry case and is available in matte silver and your choice of modern colored end caps. To attract extra attention to your brand message, we also offer the base in polished aluminum with chrome accents.