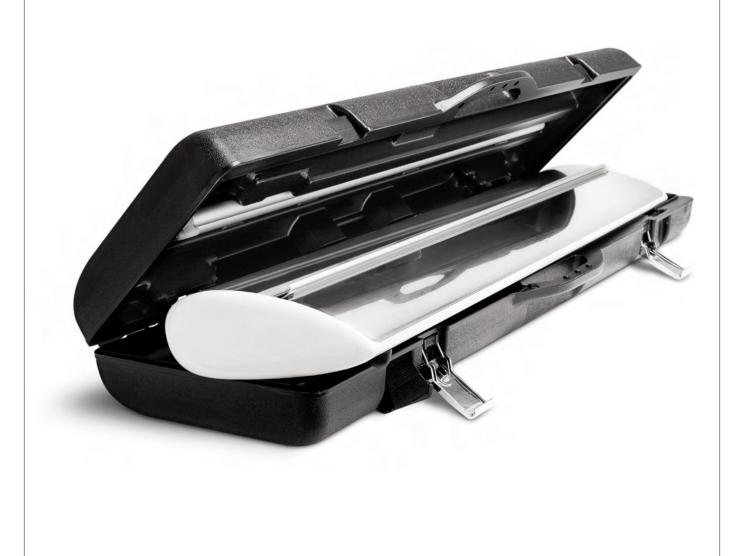

## **Expand MediaScreen 3**

The Expand MediaScreen 3 has a unique design, functionality and optional accessories which make it the best retractable on the market. Its patented system of changeable graphic cassettes, allows you to change the message in seconds. Simply open the two spring-loaded levers and exchange cassettes, push down on the levers and you are done. It doesn't get easier than this!

uneven floor by simply turning the knob on the base to adjust the angle of the graphic. This portable event display comes in a rugged plastic carry case and is available in matte silver and your choice of modern

Another patented feature enables you to compensate for an

This portable event display comes in a rugged plastic carry case and is available in matte silver and your choice of modern colored end caps. To attract extra attention to your brand message, we also offer the base in polished aluminum with chrome accents.