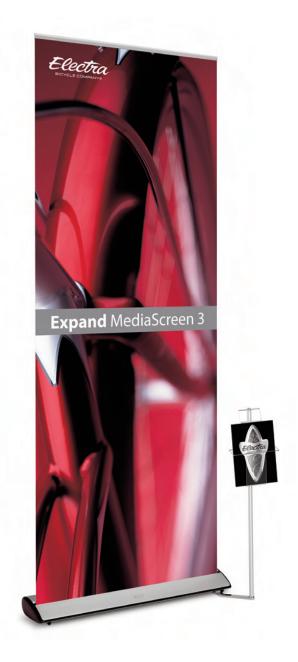

## Expand MediaScreen 3

Bring your message to your target audience.

## **Expand MediaScreen 3**

The Expand MediaScreen 3 has a unique design, functionality and optional accessories which make it the best retractable on the market. Its patented system of changeable graphic cassettes, allows you to change the message in seconds. Simply open the two spring-loaded levers and exchange cassettes, push down on the levers and you are done. It doesn't get easier than this!

Optional accessories include: a spotlight, product shelf, literature holder and LED under lighting.

Width: 33 <sup>7</sup>/<sub>16</sub>" (85 cm)

Height: Adjustable from  $63'' - 88 \frac{5}{8}''$  (160 cm - 225 cm)