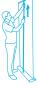

Optional accessories include: a spotlight, product shelf, literature holder and LED under lighting.

Width: 33 <sup>7</sup>/<sub>16</sub>" (85 cm)

Height: Adjustable from  $63'' - 88 \frac{5}{8}''$  (160 cm - 225 cm)